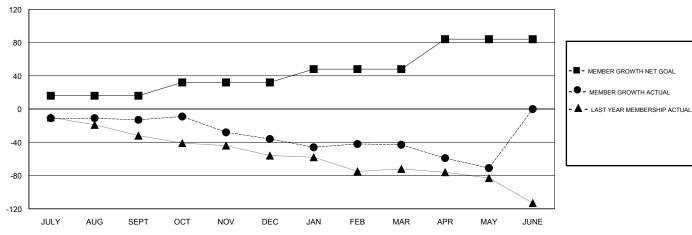

## GOALS AND ACTUAL MEMBERS CUMULATIVE

| DROPPED CLUBS: 2  DROPPED MEMBERS |     | 48 CLUBS OF 70 ADDED 1 OR MORE<br>NEW MEMBERS | GENDER DISTRIBUTION  MALE 1,025 (65.96%)  FEMALE 529 (34.04%)  Women Percentage Fiscal Year Goal: 36% |     |
|-----------------------------------|-----|-----------------------------------------------|-------------------------------------------------------------------------------------------------------|-----|
| DECEASED                          | 21  | CLICK HERE FOR CUMULATIVE  MEMBERSHIP DATA    | TOTAL FAMILY UNIT MEMBERS                                                                             | 241 |
| CLUB CANCELLED                    | 0   |                                               |                                                                                                       | 404 |
| OTHER                             | 163 |                                               | FAMILY MEMBERS PAYING HALF DUES                                                                       | 121 |
| TOTAL                             | 184 |                                               |                                                                                                       |     |